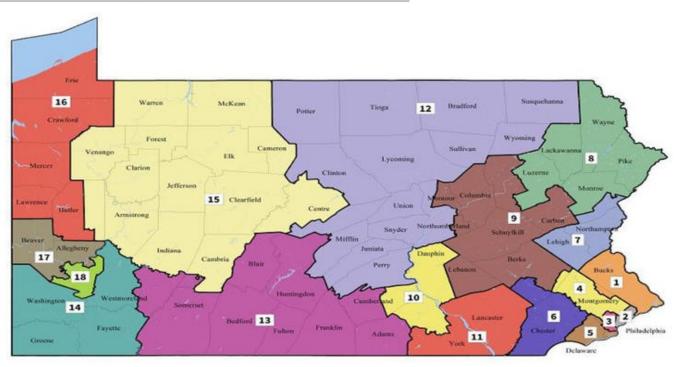

| County Name | Remedial Congressional Districts    |
|-------------|-------------------------------------|
| Adams       | District 13                         |
| Allegheny   | District 17 District 18             |
| Armstrong   | District 15                         |
| Beaver      | District 17                         |
| Bedford     | District 13                         |
| Berks       | District 4 District 6 District 9    |
| Blair       | District 13                         |
| Bradford    | District 12                         |
| Bucks       | District 1                          |
| Butler      | District 15 District 16 District 17 |
| Cambria     | District 13 District 15             |
| Cameron     | District 15                         |
| Carbon      | District 9                          |
| Centre      | District 12 District 15             |
| Chester     | District 5 District 6               |
| Clarion     | District 15                         |
| Clearfield  | District 15                         |
| Clinton     | District 12                         |
| Columbia    | District 9                          |
| Crawford    | District 16                         |
| Cumberland  | District 10 District 13             |
| Dauphin     | District 10 District 13             |
| Delaware    | District 5                          |
|             |                                     |
| Elk         | District 15                         |
| Erie        | District 16                         |
| Fayette     | District 14                         |
| Forest      | District 15                         |
| Franklin    | District 13                         |
| Fulton      | District 13                         |
| Greene      | District 14                         |
| Huntingdon  | District 13                         |
| Indiana     | District 15                         |
| Jefferson   | District 15                         |
| Juniata     | District 12                         |
| Lackawanna  | District 8                          |
| Lancaster   | District 11                         |
| Lawrence    | District 16                         |
| Lebanon     | District 9                          |
| Lehigh      | District 7                          |
| Luzerne     | District 8 District 9               |
| Lycoming    | District 12                         |

| McKean         | District 15                      |
|----------------|----------------------------------|
| Mercer         | District 16                      |
| Mifflin        | District 12                      |
| Monroe         | District 7 District 8            |
| Montgomery     | District 1 District 4 District 5 |
| Montour        | District 9                       |
| Northampton    | District 7                       |
| Northumberland | District 9 District 12           |
| Perry          | District 12                      |
| Philadelphia   | District 2 District 3 District 5 |
| Pike           | District 8                       |
| Potter         | District 12                      |
| Schuylkill     | District 9                       |
| Snyder         | District 12                      |
| Somerset       | District 13                      |
| Sullivan       | District 12                      |
| Susquehanna    | District 12                      |
| Tioga          | District 12                      |
| Union          | District 12                      |
| Venango        | District 15                      |
| Warren         | District 15                      |
| Washington     | District 14                      |
| Wayne          | District 8                       |
| Westmoreland   | District 13 District 14          |
| Wyoming        | District 12                      |
| York           | District 10 District 11          |
|                |                                  |